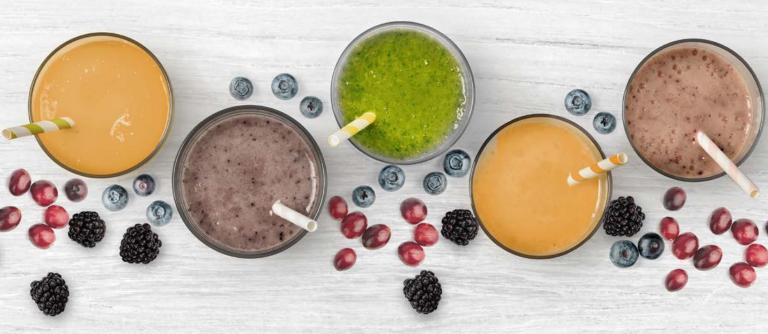

## **BERRY MEDLEY** — Smoothie blends —

SMOOTHIE RECIPES UTILIZING

NOURISH PEPTIDE BERRY MEDLEY & LIQUID HOPE PEPTIDE BERRY MEDLEY

### SMOOTHIES THE FUNCTIONAL WAY

Nourish Peptide Berry Medley & Liquid Hope Peptide Berry Medley are feeding tube formulas and oral meal replacements packed with a variety of real, organic berries rich in antioxidants and polyphenols. Each pouch provides 2 servings of fruits and vegetables and more than 100 berries. Nourish Peptide Berry Medley is optimized for children and contains 20 grams of protein per pouch. Liquid Hope Peptide Berry Medley is optimized for adults and contains 23 grams of protein per pouch.

We have developed some mouthwatering, easy to make smoothie recipes using Nourish Peptide Berry Medley or Liquid Hope Peptide Berry Medley as the base. All of the recipes' ingredients are purposefully selected for their nutritional benefits which is consistent with the Functional Formularies' ingredient philosophy. Not only do these smoothies help with tube transition, they provide complete nourishment utilizing real, whole foods the entire family can enjoy.