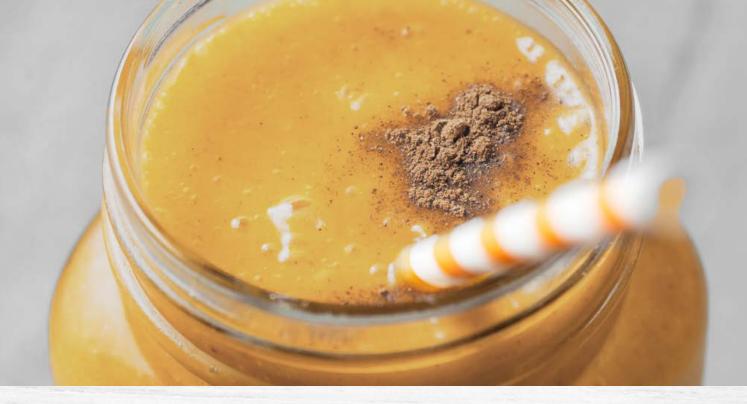

#### PUMPKIN BERRY PIE

A delectable mix of spices

- 1 pouch of Nourish Peptide Berry Medley or Liquid Hope Peptide Berry Medley
- 1 can of organic pumpkin puree
- 1 tsp organic cinnamon

Nutrition information using: NOURISH PEPTIDE BERRY MEDLEY