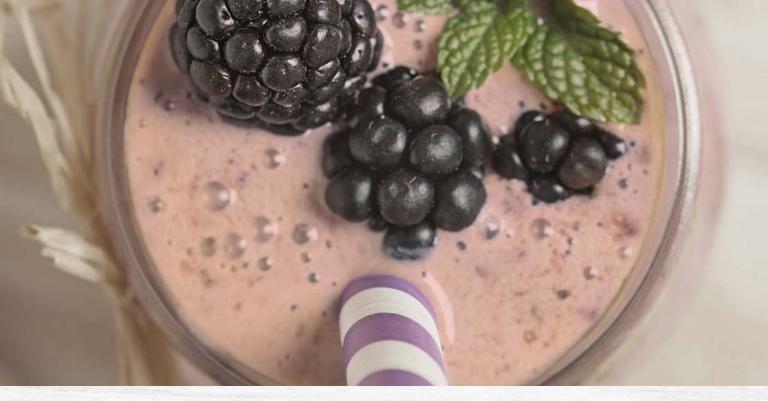

#### **BERRY BIOME BOOST**

Flavor-filled pro & prebiotic qualities

- 1 pouch of Nourish Peptide Berry Medley or Liquid Hope Peptide Berry Medley
- 1 cup of organic blackberries or blueberries
- 1 cup of whole, plain, organic, full-fat yogurt
- 1 tbsp. of potato starch OR ½ organic green banana (both offer resistant starch)