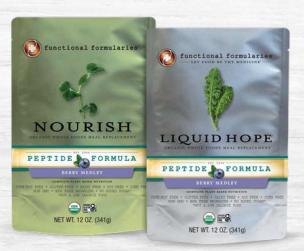

## **BERRY MEDLEY** — Smoothie blends —

SMOOTHIE RECIPES UTILIZING

NOURISH PEPTIDE BERRY MEDLEY & LIQUID HOPE PEPTIDE BERRY MEDLEY

### SMOOTHIES THE FUNCTIONAL WAY

Nourish Peptide Berry Medley & Liquid Hope Peptide Berry Medley are feeding tube formulas and oral meal replacements packed with a variety of real, organic berries rich in antioxidants and polyphenols. Each pouch provides 2 servings of fruits and vegetables and more than 100 berries. Nourish Peptide Berry Medley is optimized for children and contains 20 grams of protein per pouch. Liquid Hope Peptide Berry Medley is optimized for adults and contains 23 grams of protein per pouch.

We have developed some mouthwatering, easy to make smoothie recipes using Nourish Peptide Berry Medley or Liquid Hope Peptide Berry Medley as the base. All of the recipes' ingredients are purposefully selected for their nutritional benefits which is consistent with the Functional Formularies' ingredient philosophy. Not only do these smoothies help with tube transition, they provide complete nourishment utilizing real, whole foods the entire family can enjoy.